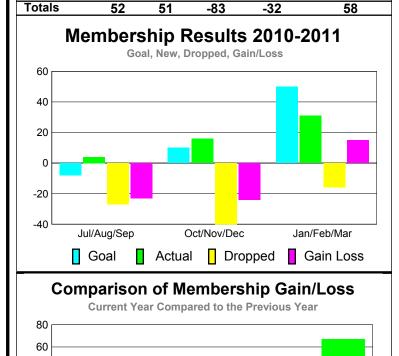

| Month                  | Club<br><u>Goal</u> | New<br>Clubs | Dropped<br>Clubs | Loss of<br>Clubs | Loss of<br><u>Clubs</u> |  |  |  |
|------------------------|---------------------|--------------|------------------|------------------|-------------------------|--|--|--|
| Jul/Aug/Sep            | 0                   | 0            | 0                | 0                | 0                       |  |  |  |
| Oct/Nov/Dec            | 0                   | 0            | 0                | 0                | 0                       |  |  |  |
| Jan/Feb/Mar            | 3                   | 0            | 0                | 0                | 3                       |  |  |  |
| Totals                 | 3                   | 0            | 0                | 0                | 3                       |  |  |  |
| Club Deculte 2040 2044 |                     |              |                  |                  |                         |  |  |  |

## YTD Status Quo Clubs 2010-2011

MEMBERSHIP **Membership** Results <u>Membership</u> 2010-2011 2009-2010 Actual Gain/ Net **Actual** Gain/ Memb New Dropped Loss of Loss of Month Goal Memb **Memb** Memb Memb Jul/Aug/Sep -8 4 -27 -23 -14 Oct/Nov/Dec 16 -24 10 -40 5 Jan/Feb/Mar 67 50 31 -16 15