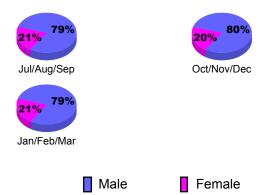

als                 | 3                   | 0            | 0                | 0                | 3                       |  |  |  |
| Club Deculte 2040 2044 |                     |              |                  |                  |                         |  |  |  |

### Club Results 2010-2011 Goal, New, Dropped, Gain/Loss 32 2.8 2.4 2 1.6 1.2 0.8 0.4 Jul/Aug/Sep Oct/Nov/Dec Jan/Feb/Mar Goal Actual Dropped Gain Loss



## YTD Status Quo Clubs 2010-2011



MEMBERSHIP **Membership** Results <u>Membership</u> 2010-2011 2009-2010 Actual Gain/ Net **Actual** Gain/ Memb New Dropped Loss of Loss of Month Goal Memb **Memb** Memb Memb Jul/Aug/Sep -8 4 -27 -23 -14 Oct/Nov/Dec 16 -24 10 -40 5 Jan/Feb/Mar 67 50 31 -16 15



# **Gender Comparison 2010-2011**

Oct/Nov/Dec

Jan/Feb/Mar

Previous Year